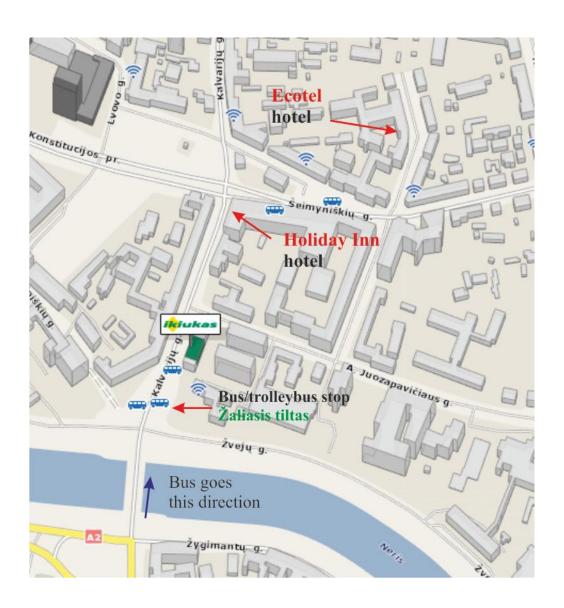

You need to get off the bus at "Žaliasis tiltas" stop (it's a 12-th bus stop from the airport; it is right after the bus crosses the river).

http://www.marsrutai.info/vilnius/?a=p.frameset&schedule\_id=5515&t=xhtml&l=en

You need to get off the trolleybus at "Žaliasis tiltas" stop (it's a 6-th trolleybus stop from the train station; it is right after the trolleybus crosses the river).

## From the bus stop Žaliasis tiltas

As you get off the bus, walk the same direction (the street goes little up the hill) for approximately 5 min. You will cross one street on your way. When you reach a big crossroad with traffic-lights you will find the Holiday Inn hotel right on your right. Welcome

If you need Ecotel hotel follow the same rout. When you reach the big crossroad with traffic-lights you need to cross the street and turn right. After you turned right you will need to walk for approximately 2 min. to reach the first street that crosses your way (don't miss it, the street is rather narrow). Turn left and go along that street. You will find Ecotel hotel on your left after a minute walk. The building of the Ecotel hotel is not big and their sign is not big as well so you may not see it from far away but you definitely find it there  $\bigcirc$  Welcome.