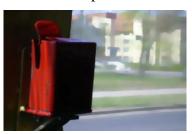

## From Vilnius airport

The bus stop is just in front of the Vilnius airport main building. Take a bus Nr. 2. Ask a driver for a ticket. It costs 2.50 LTL. Only Lithuanian currency Litas (in small cash not greater than a 20 LTL bill) is accepted. If you carry big luggage you must buy a ticket for it too (the same ticket as for passenger – 1 passenger +1 luggage = 2 bus tickets). You must validate your bus tickets after you purchased them using a small metallic red-painted device mounted near driver's cabin .